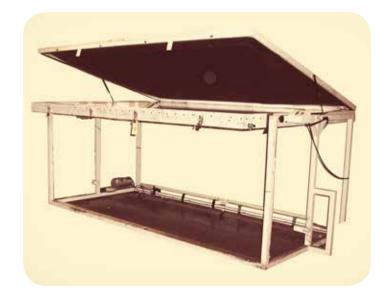

## DOUTHITT VACUUM BLANKETS

Screen blankets for every vacuum frame. Available in any length and width for all makes and models of frames.