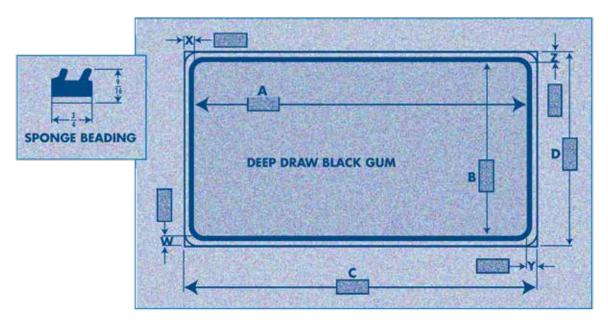

## **DEEP DRAW BLACK GUM**

For direct method screen printing frames (textured surface reduces drawdown time.) Under vacuum, this blanket swiftly molds itself to the shape of the screen frame and holds your positive in perfect contact.

## NOTE

When checking your blanket dimensions remember A + X + Y = C and B + W + Z = D. Vacuum blankets do not come with valves. If needed, please specify size required.

- 3/8" blanket valve
- 5/8" blanket valve