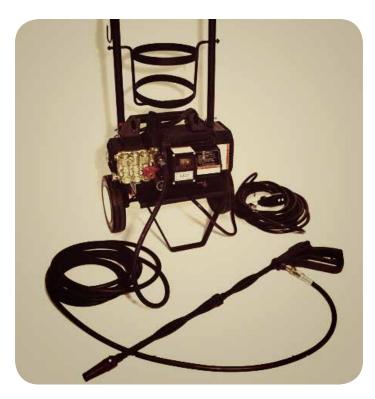

## 1000GEAR & 2000XAR ELECTRIC PRESSURE WASHERS

Compact yet powerful industrial strength pressure washers that delivers 1000 or 2000 pounds per square inch of water pressure. They are a powerful washer that is easy to use and store. This unit has a 35 foot (10ft on 2000XAR) power cord with GFI, ground fault protection for added protection.

The 1000GEAR and 2000XAR Pressure Washers have an adjustable pressure, chemical injection, trigger gun and two piece adjustable 0 to 60 spray tip and easy to use quick connectors on the hose. Ceramic pump plungers with replaceable stainless steel valves, forged crankshaft, roller bearings in oil bath lubrication.

## **FEATURES**

- Triplex plunger pump with ceramic plungers and stainless steel valves
- 35' power cord with ground fault interruptor
- Adjustable pressure
- Chemical injection
- Non-marking hose
- Trigger gun
- 36" two-piece wand
- Multi-reg 0 to 60 degree pattern tip with Hi-Low for chemical injection
- Optional pump handle fluids up to 180°F