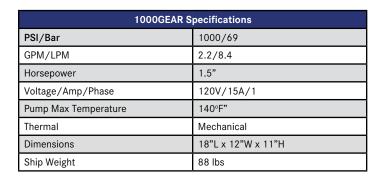

## WARRANTY

One year warranty.

| 2000XAR Specifications |                      |
|------------------------|----------------------|
| PSI/Bar                | 2000/138             |
| GPM/LPM                | 4.0/15.2             |
| Horsepower             | 5                    |
| Voltage/Amp/Phase      | 230V/26A/1           |
| Pump Max Temperature   | 160°F"               |
| Thermal                | Mechanical           |
| Dimensions             | 37"L x 23.5"W x 30"H |
| Ship Weight            | 240 lbs              |